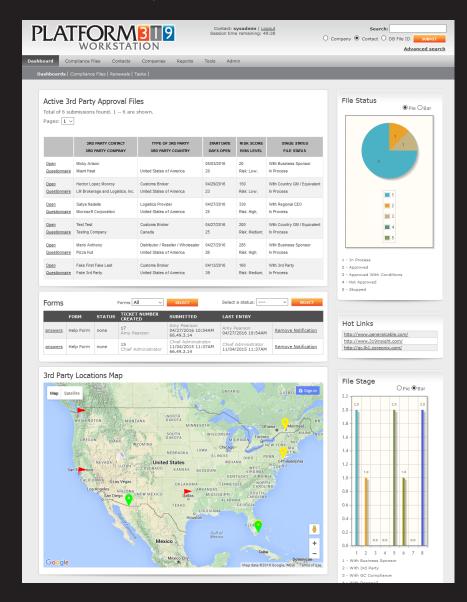

319 InSight is a cloud-based compliance automation solution that has been engineered in all aspects as a fully reconfigurable platform, providing significant advantages to any organization. A reconfigurable platform allows for quick, easy and continual modifications to its data capture, users, portals, dashboards and reports as needs evolve, without interrupting business operations whatsoever. Its unique architecture provides for configuration rather than development; significantly reducing the cycle time to deploy, update and enhance its functionality.

Importantly, 319 InSight conforms to each organization's unique procedures and workflows, providing full process automation and allowing implementation to occur with negligible adoption time needed.

| THOMSON REUTERS                                 | Monday May 23rd, 2016<br>User Name: Chief Administrator   Logout<br>Session time remaining: 49:55 | + Contact the Ethics Hotline<br>+ 1 (877) 373-8837 |
|-------------------------------------------------|---------------------------------------------------------------------------------------------------|----------------------------------------------------|
| + Home + Sponsor 3rd Party                      | + MY ACTIVE FILES + APPROVED 3RD PARTIES                                                          | + Change Password + Help                           |
| 3RD PARTY APPROVAL PROGRAM PORTAL HOME          |                                                                                                   |                                                    |
| Sponsor a 3rd Party<br>and Kick-Off the Process | REVIEW AND CONTRIBUTE<br>TO MY ACTIVE FILES                                                       | View a List of<br>Approved 3rd Parties             |
|                                                 |                                                                                                   |                                                    |
| Change My Password                              | SUBMIT A HELP REQUEST FORM                                                                        | DOWNLOAD CODE OF CONDUCT                           |
|                                                 |                                                                                                   |                                                    |
|                                                 | © 319 InSight 2016. All Rights Reserved.                                                          |                                                    |

319 InSight's proprietary workflow engine is an extremely powerful technology that enables dynamic event-based routing, permissions, notifications, scheduling, prioritizing and tasking. This technology enables workflow processing to occur in parallel pathways, sequential pathways, or even a combination of both throughout the lifecycle of a compliance program. Tasks are achieved faster and more efficiently with 319 InSight, while seamlessly matching traditional offline behavior.

## **KEY FEATURES**

- ✓ Reconfigurable, Customizable Workflows
- ✓ Tailored Questionnaires, File Routing, Notifications, and User Assignment
- ✓ In-line Contact and Company Screening with Pinpoint Technology
- ✓ Parallel and/or Sequential Processing
- ✓ Multi-Role Contributors and Automated, In-line Decision Logic
- ✓ Sponsor and/or Self-Program Start Processes
- ✓ Multi-Language Portals, Questionnaires and E-Mails
- ✓ Data Authentication and Auditing
- ✓ Dynamic Data Analysis and Custom Risk Evaluation
- ✓ Simple User Management and Segmentation
- ✓ Custom Workstations, Dashboards, and Reports
- ✓ Single-Sign-On Capability
- ✓ Platform and Network Scalability
- ✓ Fault-Tolerant, Highest Security and Performance Cloud Networks